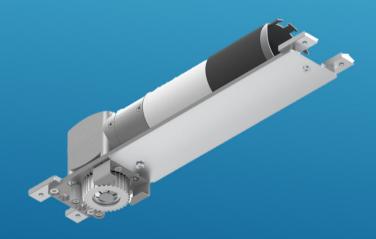

#### Productline - Classic Line

- Motor can be located in the upper or vertical profile
- Vertical and horizontal toothed belt possible
- Electronic located in the vertical profile or control cabinet
- 3 sizes for different sash weights
  - Size 1 up to 350 kg
  - Size 2 up to 700 kg
  - Size 3 up to 1200 kg
- Mechanics tested for a 30-year service life

## Productline - Classic Line

- We can cover a wide range of applications and installation cases with our system
- We customize our solution to your profile
- We manufacture our control system ourselves
- We develop new solutions on customer request