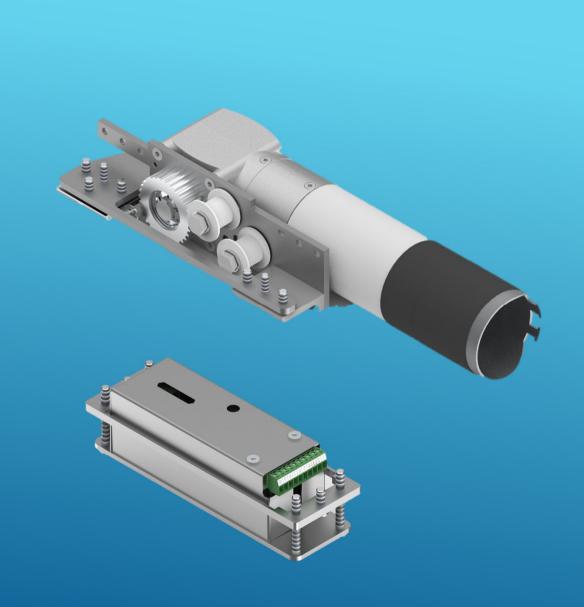

#### Productline - Classic Line

- Motor can be located in the upper or vertical profile
- Vertical and horizontal toothed belt possible
- Electronic located in the vertical profile or control cabinet
- 3 sizes for different sash weights
  - Size 1 up to 350 kg
  - Size 2 up to 700 kg
  - Size 3 up to 1200 kg
- Mechanics tested for a 30-year service life

## Productline - Classic Line

- We can cover a wide range of applications and installation cases with our system
- We customize our solution to your profile
- We manufacture our control system ourselves
- We develop new solutions on customer request