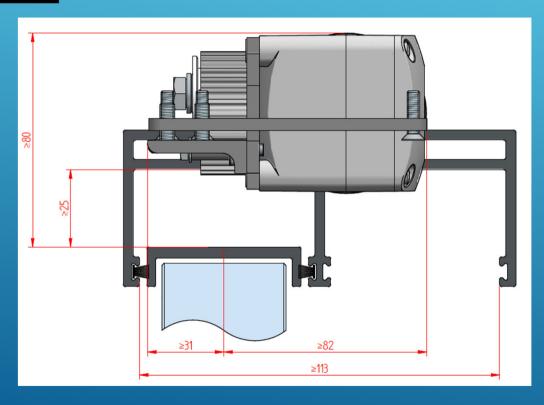

### Classic Line – Space consumption

 The space required for the motor in the upper profile depends on the version

Horizontal tooth belt

vertical tooth belt

## Classic Line - Space consumption

20,2

horizontal tooth belt

vertical tooth belt