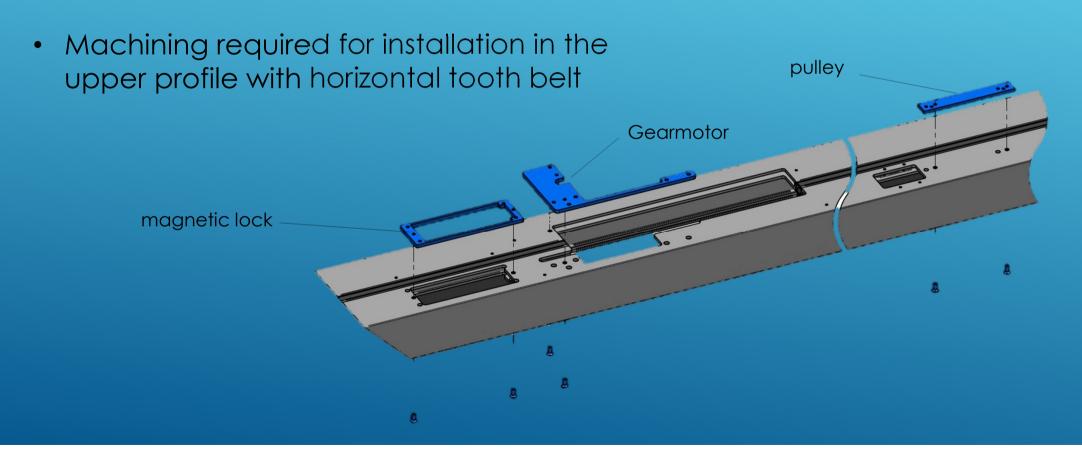

toothed belt possible
- Electronic located in the vertical profile or control cabinet
- 3 sizes for different sash weights
  - Size 1 up to 350 kg
  - Size 2 up to 700 kg
  - Size 3 up to 1200 kg
- Mechanics tested for a 30-year service life



## Productline - Classic Line

- We can cover a wide range of applications and installation cases with our system
- We customize our solution to your profile
- We manufacture our control system ourselves
- We develop new solutions on customer request





### Classic Line – Space consumption

 The space required for the motor in the upper profile depends on the version

Horizontal tooth belt



vertical tooth belt





## Classic Line - Space consumption



20,2

horizontal tooth belt

vertical tooth belt



# Millings and Drillings - Classicline





## Millings and Drillings - Classicline



## Classic Line horizontal vs vertical tooth belt





| horizontal belt             | vertical belt                       |
|-----------------------------|-------------------------------------|
| Lower height                | Smaller width                       |
| Greater width uses 2 tracks | Belt runs inside the profile        |
| Complex milling             | Simpler milling                     |
| Belt sags earlier           | Easier placement of the drives      |
|                             | Less space consumption in the track |
|                             | Higher installation height          |



#### Accessories



- We offer a broad variety of Accessories like:
  - Radio transmitter
  - Remote maintenance options
  - Home autom