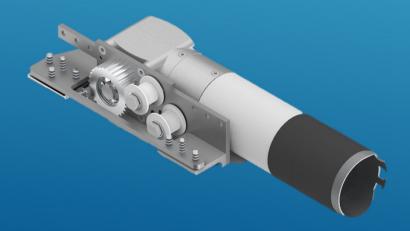

#### Productline - Classic Line

- Motor can be located in the upper or vertical profile
- Vertical and horizontal toothed belt possible
- Electronic located in the vertical profile or control cabinet
- 3 sizes for different sash weights
  - Size 1 up to 350 kg
  - Size 2 up to 700 kg
  - Size 3 up to 1200 kg
- Mechanics tested for a 30-year service life

## Productline - Classic Line

- We can cover a wide range of applications and installation cases with our system
- We customize our solution to your profile
- We manufacture our control system ourselves
- We develop new solutions on customer request