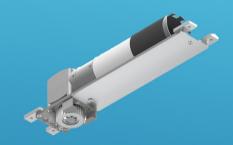

#### Productline - Classic Line

- Motor can be located in the upper or vertical profile
- Vertical and horizontal toothed belt possible
- Electronic located in the vertical profile or control cabinet
- 3 sizes for different sash weights
  - Size 1 up to 350 kg
  - Size 2 up to 700 kg
  - Size 3 up to 1200 kg
- Mechanics tested for a 30-year service life

### Classic Line – Space consumption

 The space required for the motor in the upper profile depends on the version

Horizontal tooth belt

vertical tooth belt

## Classic Line - Space consumption

20,2

horizontal tooth belt

vertical tooth belt