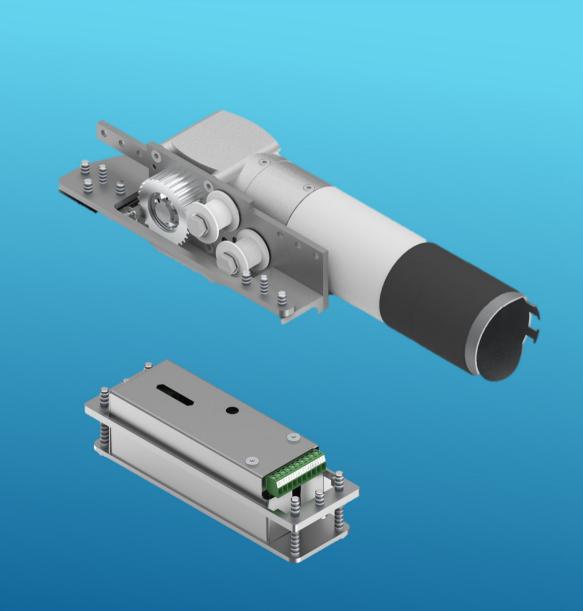

# Liberda Antriebstechnik

#### Productline - Classic Line

- Motor can be located in the upper or vertical profile
- Vertical and horizontal toothed belt possible
- Electronic located in the vertical profile or control cabinet
- 3 sizes for different sash weights
  - Size 1 up to 350 kg
  - Size 2 up to 700 kg
  - Size 3 up to 1200 kg
- Mechanics tested for a 30-year service life

## Productline - Classic Line

- We can cover a wide range of applications and installation cases with our system
- We customize our solution to your profile
- We manufacture our control system ourselves
- We develop new solutions on customer request