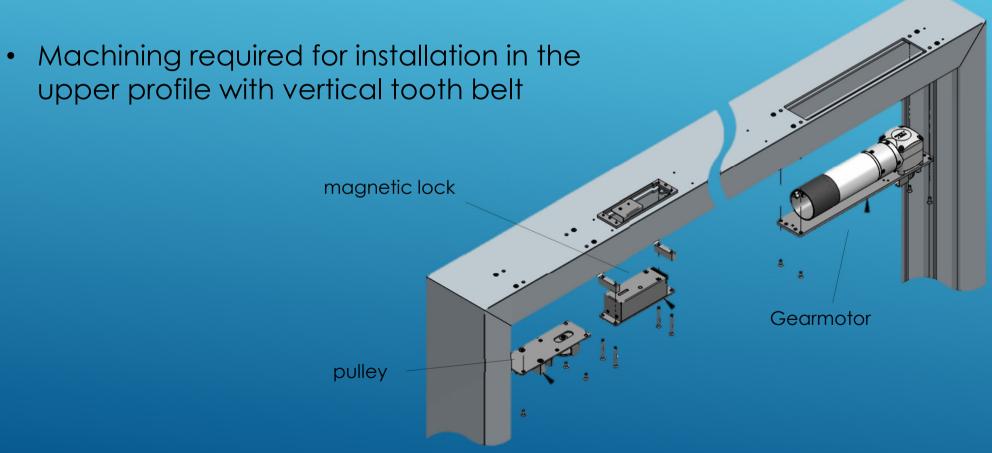

n the vertical profile or control cabinet
- 3 sizes for different sash weights
  - Size 1 up to 350 kg
  - Size 2 up to 700 kg
  - Size 3 up to 1200 kg
- Mechanics tested for a 30-year service life



## Productline - Classic Line

- We can cover a wide range of applications and installation cases with our system
- We customize our solution to your profile
- We manufacture our control system ourselves
- We develop new solutions on customer request





### Classic Line – Space consumption

 The space required for the motor in the upper profile depends on the version

Horizontal tooth belt



vertical tooth belt





## Classic Line - Space consumption



20,2

horizontal tooth belt

vertical tooth belt



# Millings and Drillings - Classicline





## Millings and Drillings - Classicline



## Classic Line horizontal vs vertical tooth belt





| horizontal belt             | vertical belt                       |
|-----------------------------|-------------------------------------|
| Lower height                | Smaller width                       |
| Greater width uses 2 tracks | Belt runs inside the profile        |
| Complex milling             | Simpler milling                     |
| Belt sags earlier           | Easier placement of the drives      |
|                             | Less space consumption in the track |
|                             | Higher installation height          |



#### Accessories



- We offer a broad variety of Accessories like:
  - Radio transmitter
  - Remote maintenance options
  - Home automation system connection
  - Wifi option for t